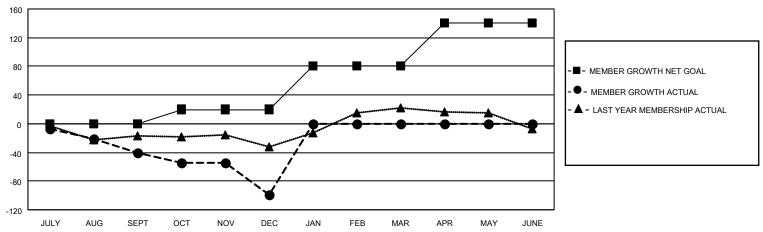

## District 23 C

| Clubs         |               |             |               | Members               |                         |                         |                                                    |  |
|---------------|---------------|-------------|---------------|-----------------------|-------------------------|-------------------------|----------------------------------------------------|--|
|               | RESULTS FOR   | R 2020-2021 |               | RESULTS FOR 2020-2021 |                         |                         |                                                    |  |
| QUARTER       | NEW CLUB GOAL | NEW CLUBS   | DROPPED CLUBS | QUARTER MEM           | MBER GROWTH NET<br>GOAL | MEMBER GROWTH<br>ACTUAL | DROPPED<br>MEMBERS ACTUAL<br>(including transfers) |  |
| JULY/AUG/SEPT | 0             | 0           | 0             | JULY/AUG/SEPT         | 0                       | 25                      | 59                                                 |  |
| OCT/NOV/DEC   | 1             | 0           | 0             | OCT/NOV/DEC           | 20                      | 25                      | 79                                                 |  |
| JAN/FEB/MAR   | 1             | 0           | 0             | JAN/FEB/MAR           | 60                      | 0                       | 0                                                  |  |
| APR/MAY/JUNE  | 1             | 0           | 0             | APR/MAY/JUNE          | 60                      | 0                       | 0                                                  |  |

### GOALS AND ACTUAL MEMBERS CUMULATIVE

| DROPPED CLUBS: 0           |     | 19 CLUBS OF 56 ADDED 1 OR MORE<br>NEW MEMBERS | GENDER DISTRIBUTION  MALE 982 (60.62%) |              |     |
|----------------------------|-----|-----------------------------------------------|----------------------------------------|--------------|-----|
| DROPPED MEMBERS            |     |                                               | FEMALE                                 | 638 (39.38%) |     |
| DECEASED                   | 14  | CLICK HERE FOR CUMULATIVE                     | TOTAL FAMILY UNIT MEMBERS              |              | 324 |
| CLUB CANCELLED 0 OTHER 124 |     | MEMBERSHIP DATA                               | FAMILY MEMBERS PAYING HALF DUES        |              | 100 |
|                            |     |                                               |                                        |              | 166 |
| TOTAL                      | 138 |                                               |                                        |              |     |