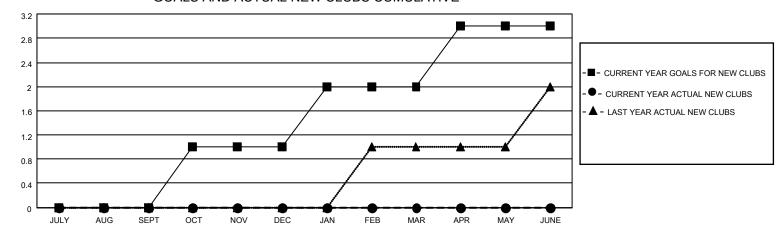

## District 23 C

| Clubs         |               |             |               | Members               |                         |                         |                                                    |  |
|---------------|---------------|-------------|---------------|-----------------------|-------------------------|-------------------------|----------------------------------------------------|--|
|               | RESULTS FOR   | R 2020-2021 |               | RESULTS FOR 2020-2021 |                         |                         |                                                    |  |
| QUARTER       | NEW CLUB GOAL | NEW CLUBS   | DROPPED CLUBS | QUARTER MEM           | MBER GROWTH NET<br>GOAL | MEMBER GROWTH<br>ACTUAL | DROPPED<br>MEMBERS ACTUAL<br>(including transfers) |  |
| JULY/AUG/SEPT | 0             | 0           | 0             | JULY/AUG/SEPT         | 0                       | 25                      | 59                                                 |  |
| OCT/NOV/DEC   | 1             | 0           | 0             | OCT/NOV/DEC           | 20                      | 25                      | 79                                                 |  |
| JAN/FEB/MAR   | 1             | 0           | 0             | JAN/FEB/MAR           | 60                      | 0                       | 0                                                  |  |
| APR/MAY/JUNE  | 1             | 0           | 0             | APR/MAY/JUNE          | 60                      | 0                       | 0                                                  |  |

### GOALS AND ACTUAL NEW CLUBS CUMULATIVE